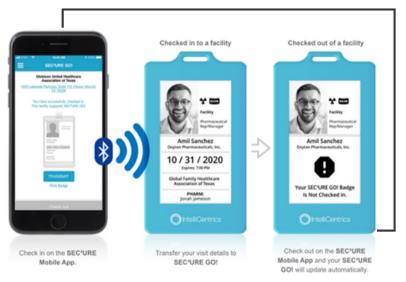

## Contactless Check-in. Visible Compliance.

Waiting in line to check in at a hospital may take away your valuable time during the visit. With SEC<sup>3</sup>URE GO! digital badge, check-in is easy and contactless. You are checked in via the SEC<sup>3</sup>URE mobile app and cleared to enter the hospital when you arrive. Because check-in doesn't require a kiosk, it saves you time and reduces the risk of surface contamination.

SEC<sup>3</sup>URE GO! is wearable, so you don't need to print a paper badge and your trusted status as well as visit information is visible on the digital badge, while you are onsite at a healthcare facility.

## When facilities use SEC<sup>3</sup>URE GO! as their primary checkin method:

- You are checked in and ready to go upon arrival.
- Your compliance is visually displayed on the badge.
- When check-in is fast, you get more time back to do your job.